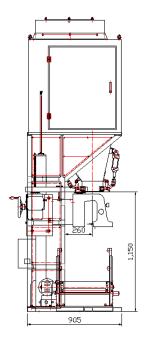

-100-A3

**GRANULE PACKING MACHINE** 

## **SPECIFICATION**



## **FEATURES**



#### Load cell

Adopted world famous brand USA Vishay Celtron load cell



## Three stage cylinder technology

Single cylinder can achieves four-station moves



#### **Matured product**

The machine have been sale for many years, and by a long period optimize and improve, now is very stable and high performance



#### Save and long using life

The parts in touch with the raw materials are made of stainless steel



#### Small detail save more cost

Adjustable Thread length



#### Easy operate

Adjustable Sewing machine head height

#### **APPLICATIONS**

Suitable for particle materials' weighing, packaging, sewing and conveying rice, beans, seeds, sugar, and other granule material.

## **INSTALL SIZE**





### **WARRANTY**

One year machine warranty and lifetime provide paid maintenance.

#### MAIN CONFIGURATION

| Item                   | Brand        |
|------------------------|--------------|
| Weighing controller    | CN/Zhiyuanda |
| Switching power supply | TW/Meanwell  |
| Button, Knob           | FR/Schneider |
| Load cell              | USA/Celtron  |
| Pneumatic elements     | TW/Airtag    |
| Air cylinder           | TW/Airtag    |
| Solenoid valve         | TW/Airtag    |

### **OPTIONAL ACCESSORIES**

- ✓ Touch screen weighing controller
- ✓ Heat Sealer HF-500
- ✓ SFJ-2200GM (Hand wheel lifting conveyor)
- ✓ Date Coding
- ☑ Small printer machine