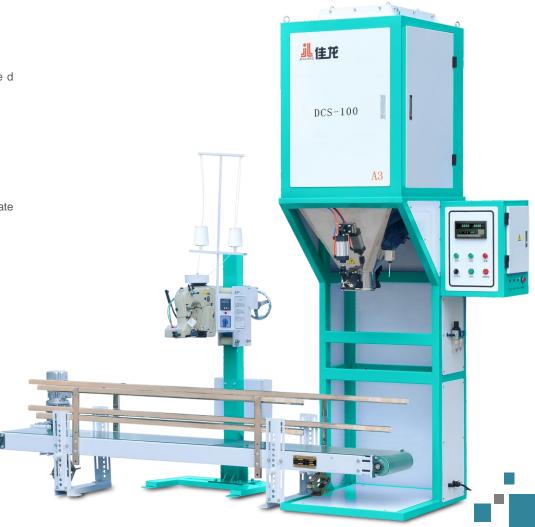

## **DESCRIPTION OF MACHINE**

- ☑ Single weighing hopper
- ☑ Include Packing Scale Body, Sewing Machine and 2.2m Screw Type Lifting Conveyor
- ✓ Auto Weighing, Sewing and thread cutting, Three stage cylinder, A single cylinder can achieve d four-station moves which compact structure, fast response and low failure rate
- ☑ High-precision controller, Automatic error correction,
- ✓ Auto alarm for over and under tolerance, fault auto diagnosis
- ☑ One key recovery function ,press the reset key back to the default parameters
- ☑ Super filter function of anti-vibration, anti-interference, ensure weighing process stable and accurate
- ☑ Reserve RS232/485 interface

| Model                    | DCS-100-A3                   |
|--------------------------|------------------------------|
| Weighing range (kg)      | 25~100                       |
| Speed (bag/h)            | 300-400                      |
| Scale interval (g)       | 20                           |
| Accuracy grade           | X (0.1)                      |
| Sewing machine type      | Single needle/ Double thread |
| Power supply/consumption | 4N-AC 380V 50Hz 1KW          |
| Air supply/ consumption  | 0.4~0.6MPa 1m³/h             |
| Install height (mm)      | 2800                         |

# DCS-100-A3

**GRANULE PACKING MACHINE** 