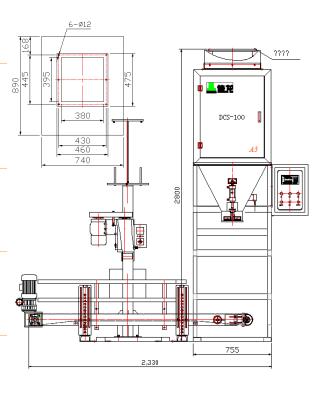

## **INSTALL SIZE**

| Model                    | DCS-100-A3                   |
|--------------------------|------------------------------|
| Weighing range (kg)      | 25~100                       |
| Speed (bag/h)            | 300-400                      |
| Scale interval (g)       | 20                           |
| Accuracy grade           | X (0.1)                      |
| Sewing machine type      | Single needle/ Double thread |
| Power supply/consumption | 4N-AC 380V 50Hz 1KW          |
| Air supply/ consumption  | 0.4~0.6MPa 1m³/h             |
| Install height (mm)      | 2800                         |